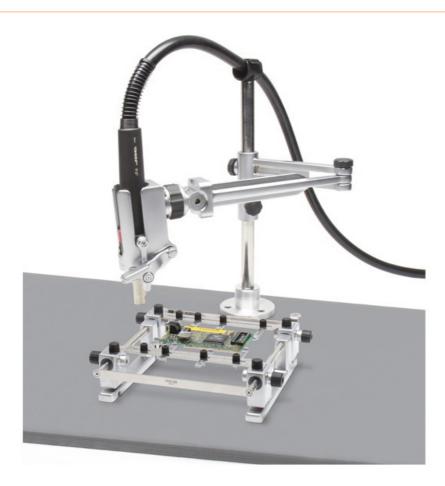

## Adjustable arm for hot air stations JT/ TE

- without base plate
- for mounting on the workbench
- supports hot-air heating and enables hands-free operation
- suitable for JT and TE heating hose sets
- different joints allow height and working position adjustment
- Tool holder enables tilt and rotation adjustment
- vertical axis as well as articulation are scaled
- Hose clamp keeps the heating hose away from the working area
- PCB holder and heating hose set are not included in the scope of delivery