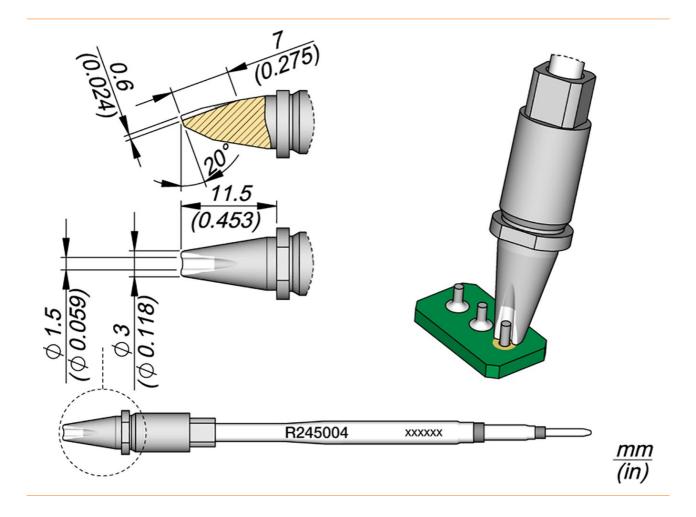

## Soldering tip R245, pin connector, Ø 1.5 mm, R245004

- for automated processes
- for standard soldering applications
- Design incorporates a square cross-section that perfectly centers the soldering tip into the soldering irons and ensures precise vertical positioning
- $\bullet$  this square cross section allows the soldering tip to be inserted in 4 different positions, which can be changed in 90° steps

Products for the electronic industry

| content unit                     | 1 piece                        |
|----------------------------------|--------------------------------|
| product series                   | R245                           |
| suitable stand                   | CS2R245                        |
| soldering tip or desoldering tip | soldering tip                  |
| Tip series                       | R245                           |
| Soldering tip angle              | 20 °                           |
| outer diameter                   | 3 mm                           |
| tip dimensions                   | Ø 1,5 x 0,6 mm                 |
| tip length                       | 11.5 mm                        |
| tip thickness                    | 0.6 mm                         |
| soldering tip diameter           | 1.5 mm                         |
| tip application                  | Through-hole   Cable soldering |
| tip shape                        | round                          |
| tip alignment                    | sloped                         |
| suitable soldering iron          | TR245, TRA245                  |
| suitable handpiece               | TR245, TRA245                  |
| suitable handle                  | TR245, TRA245                  |
|                                  |                                |