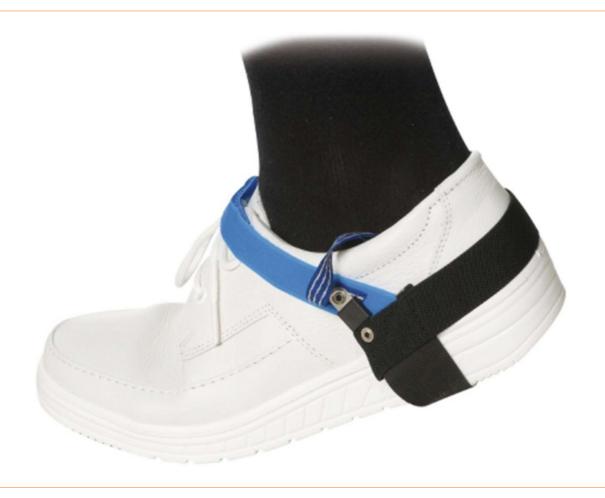

## ESD heel strap continuous use with velcro fastener, black/blue

The ESD heel strap offers a permanent grounding of persons in ESD protection zones and is suitable for normal street shoes with flat heels.

- For normal street shoes with flat heel
- velcro

| item number              | WL43374    |
|--------------------------|------------|
| model                    | 2560.890   |
| manufacturer             | WARMBIER   |
| manufacturer item number | 2560.890   |
| order unit               | 1 piece    |
| content unit             | 1 piece    |
| colour                   | black/blue |