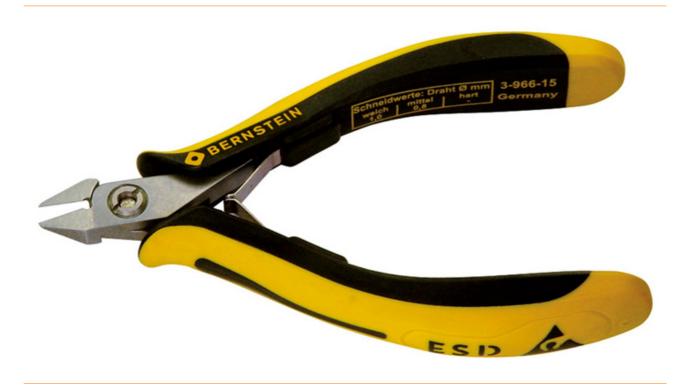

## ESD side cutters TECHNICline Full Flush 120mm conductive

- Electronics Special Pliers TECHNICline
- made of high-quality ball bearing steel (chrome steel) for extremely high requirements
- the induction hardened cutting edges reach a hardness value of 63-65 HRC
- Screwed precision joint
- conductive 2-K hand protection cover
- exchangeable double leaf spring
- narrow, pointed pliers head
- completely without Wate (Full-Flush)

| item number              | WL43208   |
|--------------------------|-----------|
| model                    | 3-966-15  |
| manufacturer             | BERNSTEIN |
| manufacturer item number | 3-966-15  |
| width                    | 60 mm     |
| length with packaging    | 170 mm    |
| width with packaging     | 60 mm     |
| height with packaging    | 25 mm     |

Products for the electronic industry

| order unit                         | 1 piece                                                                                                                                                                          |
|------------------------------------|----------------------------------------------------------------------------------------------------------------------------------------------------------------------------------|
| content unit                       | 1 piece                                                                                                                                                                          |
| ESD-standard                       | All ESD tools comply with the ESD standard IEC<br>61340-5-1. The leakage resistance of the BERNSTEIN<br>ESD tools is in the range of the ideal value between<br>106 and 109 Ohm. |
| VDE                                | no                                                                                                                                                                               |
| Cut form                           | without bevel                                                                                                                                                                    |
| ESD safe                           | yes                                                                                                                                                                              |
| tool length                        | 120 mm                                                                                                                                                                           |
| type of side cutter                | side cutter                                                                                                                                                                      |
| cutting value wire diameter medium | 0.8 mm                                                                                                                                                                           |
| cutting value wire diameter soft   | 1 mm                                                                                                                                                                             |