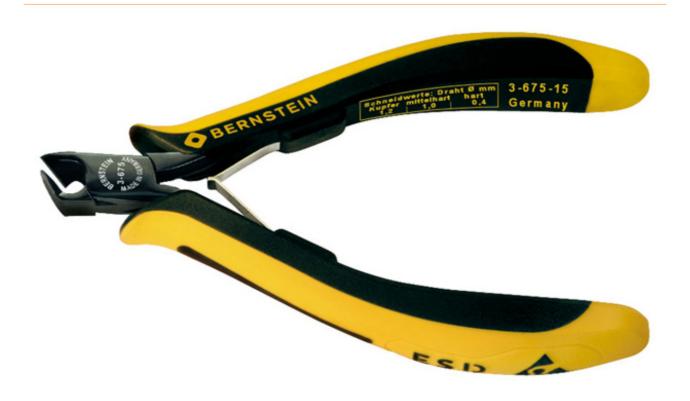

## ESD diagonal end cutting pliers EUROline Flush 115mm conductive

- Electronic special pliers EUROline
- made of special tool steel
- high-gloss

## bronzed

- thriving industry
- with dissipative 2-K

hand protection cover

- exchangeable double leaf spring
- Cutting surface angled by 29°.
- · for flush cutting
- for horizontal and vertical use
- · Miniwate (Flush)

item number WL43189

model 3-675-15

Products for the electronic industry

| manufacturer                       | BERNSTEIN                                                                                                                                                               |
|------------------------------------|-------------------------------------------------------------------------------------------------------------------------------------------------------------------------|
| manufacturer item number           | 3-675-15                                                                                                                                                                |
| width                              | 60 mm                                                                                                                                                                   |
| length with packaging              | 170 mm                                                                                                                                                                  |
| width with packaging               | 60 mm                                                                                                                                                                   |
| height with packaging              | 25 mm                                                                                                                                                                   |
| order unit                         | 1 piece                                                                                                                                                                 |
| content unit                       | 1 piece                                                                                                                                                                 |
| ESD-standard                       | All ESD tools comply with the ESD standard IEC 61340-5-1. The leakage resistance of the BERNSTEIN ESD tools is in the range of the ideal value between 106 and 109 Ohm. |
| VDE                                | no                                                                                                                                                                      |
| Cut form                           | small bevel                                                                                                                                                             |
| ESD safe                           | yes                                                                                                                                                                     |
| tool length                        | 115 mm                                                                                                                                                                  |
| type of side cutter                | diagonal end cutter                                                                                                                                                     |
| cutting value wire diameter hard   | 0.4 mm                                                                                                                                                                  |
| cutting value wire diameter medium | 1 mm                                                                                                                                                                    |
| cutting value wire diameter soft   | 1.2 mm                                                                                                                                                                  |