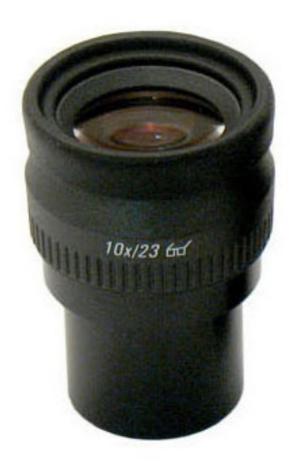

## Eyepiece for spectacle wearers 10x/23B

The Leica eyepiece for spectacle wearers 10x/23B impresses with its adjustability, which allows individual adaptation to the user's needs. With a magnification of 10x and an eyepiece diameter of 23 mm, this product offers excellent image quality and sharpness. Ideal for spectacle wearers, it guarantees a comfortable viewing experience without restrictions.