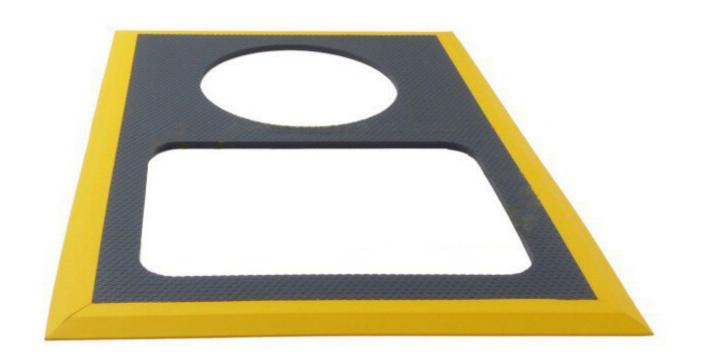

- Floor mat with yellow leading edge
- for stand 1801.G.P.TERM
- Delivery without shoe electrode

| item number              | WL42952                            |
|--------------------------|------------------------------------|
| model                    | 7100.PGT120.SM.TERM                |
| manufacturer             | WARMBIER                           |
| manufacturer item number | 7100.PGT120.SM.TERM                |
| scope of supply          | 1 floor mat without shoe electrode |
| order unit               | 1 piece                            |
| content unit             | 1 piece                            |
| ESD safe                 | yes                                |