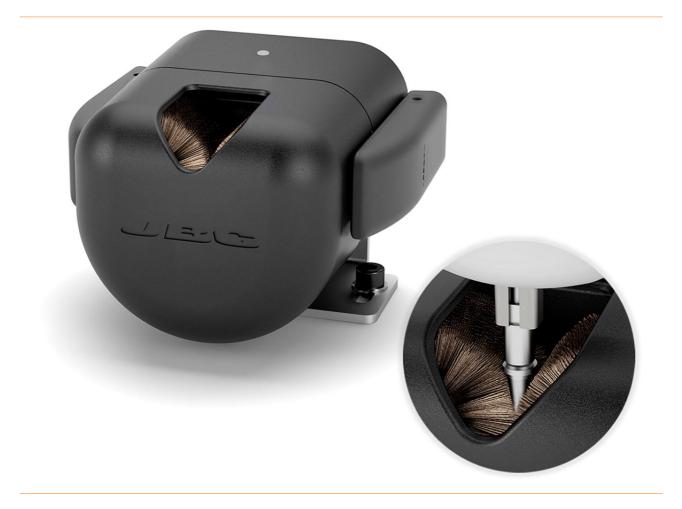

## Automatic soldering tip cleaning device

- for automated soldering processes
- has a large capacity mortar tank that can be easily removed and a large opening for easy tip access
- can be rotated up to 35° in both directions to facilitate access to the robot arm
- is supplied with 2 metal brushes with black core, easily replaceable
- different brushes are available depending on the requirements