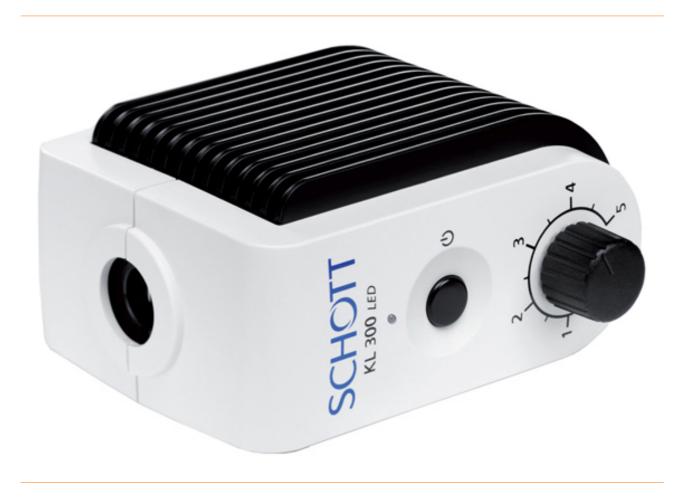

## Cold light source KL300 LED

• fanless LED cold light source is suitable for illumination of any kind

• compact design - can be attached directly to the Pulch&Lorenz flexistands, as well as to most Zeiss tripods

1/2

- alternatively table stand as mounting bracket
- Brightness corresponds to a 30-watt halogen cold light source
- minimal energy consumption
- LED service life: 50,000 hours
- Colour temperature: approx. 5600 K
- No colour change when dimming
- LED power 3 W
- Light flow: 80 lumen
- max. diameter of the light guide: 6mm
- maximum power consumption: 5 VA
- 100-240V
- incl. power supply unit

Products for the electronic industry

| item number              | WL42635           |
|--------------------------|-------------------|
| model                    | 120.300           |
| manufacturer             | SCHOTT            |
| manufacturer item number | 120.300           |
| order unit               | 1 piece           |
| content unit             | 1 piece           |
| voltage                  | 100 – 240 V       |
| Lamp or magnifier type   | Cold light source |
| colour temperature       | 5600 °K           |
| equipping                | LED power 3 W     |
| ESD safe                 | no                |