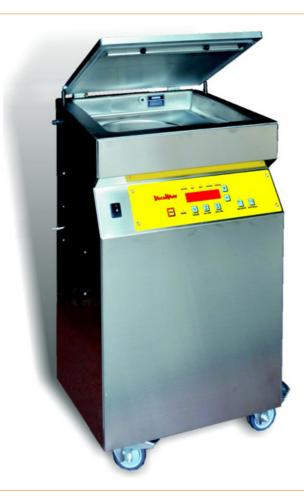

## Welding device VACUWELD, weld seam 450 x 6 mm

- Vacuum chamber packaging device with inert gas supply
- Max. Vacuum 98
- Welding length: 450 x 6 mm
- Vacuum pump: oil bath, 20m3/h
- Chamber volume 450x500x90(H) mm
- Mains connection: 230V/50Hz 2kW
- is used for ESD-protected zones in order to avoid the formation of electrostatic charges
- INOX steel construction, aluminium cover and conductive wheels.
- The use of a vacuum pump with oil allows a high vacuum to be achieved.
- The end of emptying can be programmed, there is a control sensor in the tub.