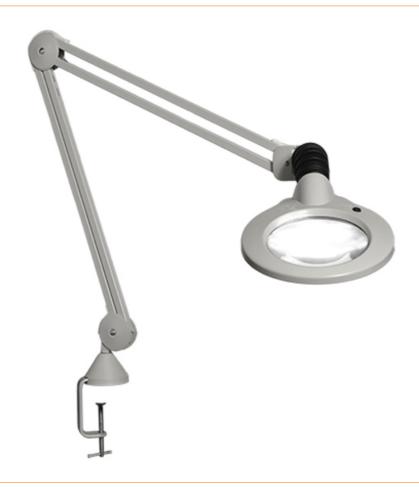

## KFM LED magnifying lamp, 3 dpt., 1.75x, light grey

This sophisticated magnifier lamp from Vision Luxo for industrial applications has a robust all-metal construction in an elegant design, a flexible arm and excellent light output. It is suitable for all industrial purposes and professional applications. The KFM LED magnifying lamp has a robust all-metal construction in an elegant design, a flexible arm and an excellent light output. It is suitable for all industrial purposes and professional applications.

- Colour rendering: CRI>80
- lumen/watt: 82
- Voltage (V) 100
- Max. Voltage (V) 240
- Frequency (Hz) 50
- Max. Frequency (Hz) 60

item number

WL42378

Products for the electronic industry

| model                    | KFM LED T105                                      |
|--------------------------|---------------------------------------------------|
| manufacturer             | VISIONLUXO                                        |
| manufacturer item number | KFL026035                                         |
| order unit               | 1 piece                                           |
| content unit             | 1 piece                                           |
| dioptres                 | 3 dpt                                             |
| Lamp or magnifier type   | Magnifying lamp                                   |
| luminous flux            | 900 lm                                            |
| arm length               | 1050 mm                                           |
| focal distance           | 330 mm                                            |
| colour temperature       | 4000 °K                                           |
| power                    | 11 W                                              |
| magnification            | 175x                                              |
| attachment               | Table clamp                                       |
| housing colour           | Steel arm, aluminium head, light grey             |
| length cable             | 2 m                                               |
| luminant                 | 2x semicircular LED modules with 9W/3000 lux each |
| protection class         | 20 IP                                             |
| ESD safe                 | no                                                |
|                          |                                                   |