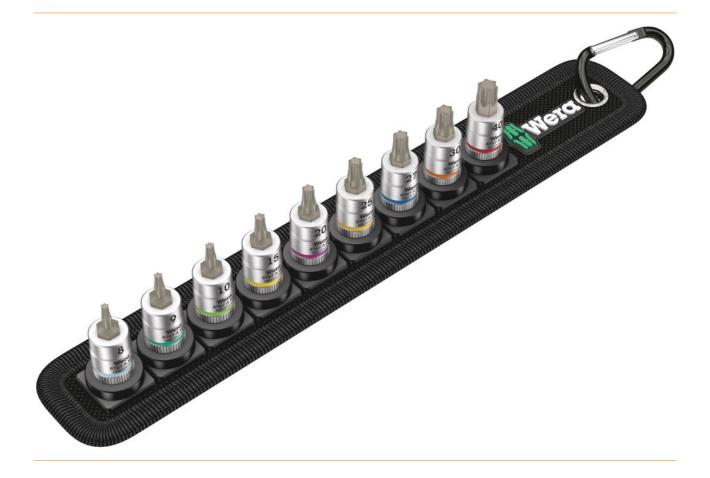

## Bitnut set Torx Belt A 3

- 9-piece bitnut set on sturdy textile belt, 1/4"
- Bitnuts with the advantages of Wera bit technology
- Bitnuts with holding function for screws
- Smooth turning mechanism for secure hold and easy removal of tools
- Suitable for mounting on wall, shelf, workshop trolley and Wera 2go system