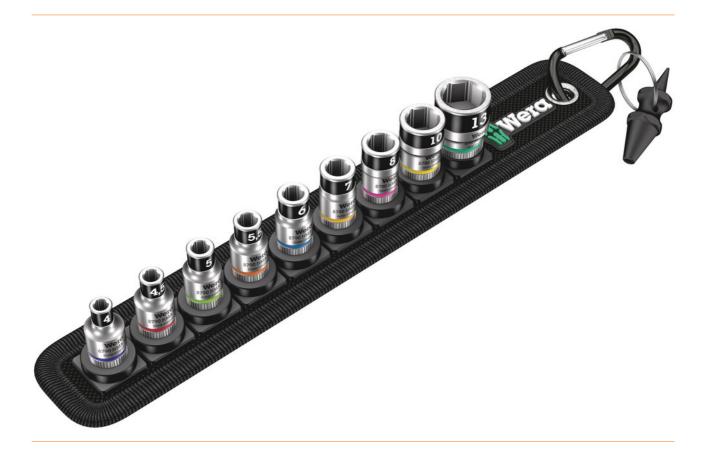

## Socket wrench insert set Belt A 1

- 10-piece set of nuts on robust textile belt, 1/4"
- Nuts with holding function for screws/nuts
- Smooth turning mechanism for secure hold and easy removal of tools
- With tool finder "Take it easy": Colour coding according to sizes
- Suitable for mounting on wall, shelf, workshop trolley and Wera 2go system