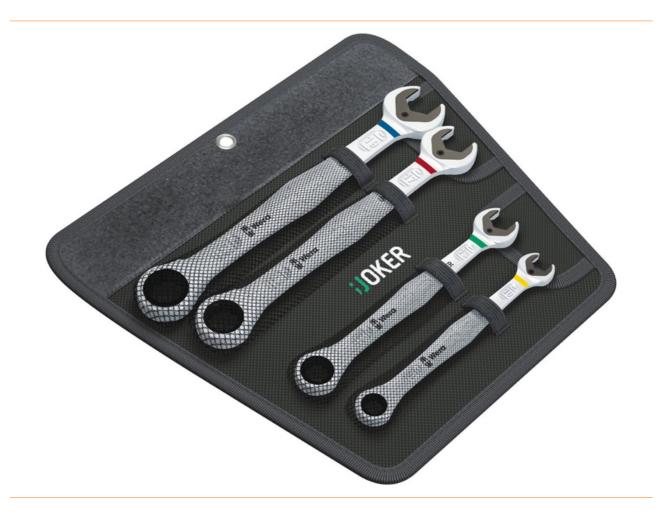

## JOKER Combination ratchet wrench set, set of 4 pieces

- With practical holding function by metal plate in the mouth
- No slipping due to end stop
- Double hexagonal geometry reduces the risk of slipping
- Swingback angle of only 30°.
- With tool finder "Take it easy": Colour coding according to sizes

Products for the electronic industry

| height                | 55 mm                                                      |
|-----------------------|------------------------------------------------------------|
| length with packaging | 310 mm                                                     |
| width with packaging  | 95 mm                                                      |
| height with packaging | 55 mm                                                      |
| scope of supply       | Joker 1 x 10x159<br>1 x 13x177<br>1 x 17x224<br>1 x 19x246 |
| order unit            | 1 set                                                      |
| content unit          | 1 set                                                      |
| VDE                   | no                                                         |
| ESD safe              | no                                                         |