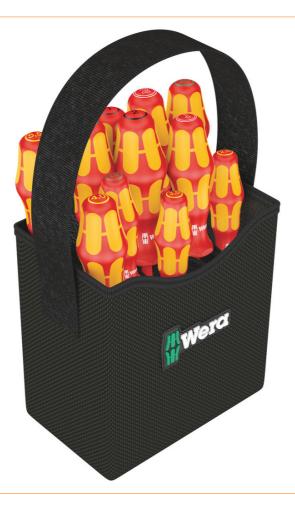

## Screwdriver set Kraftform 2go 100

- Insulated VDE blades for safe working up to 1,000 Volt
- Multi-component Kraftform Micro Handle for fast and ergonomic screw fastening
- With Lasertip tip for more grip in the screw head
- With hexagonal roll-off protection against rolling away
- Suitable for docking to the Wera 2go system.