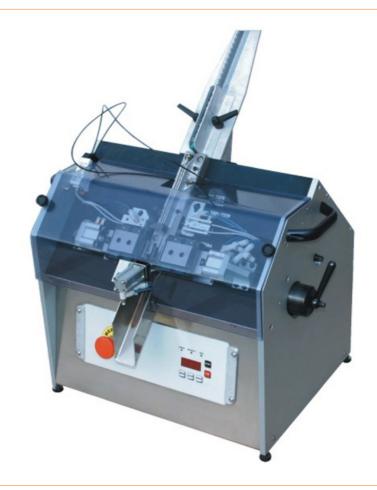

## Cutting machine for cutting radial components to length, without preforming DIE module, 230V

Cutting machine for cutting to length

- For cutting and pre-moulding end pieces of radial pipe components of type TO220, TO218, TO126
- Process is fully automated. Each mould requires a separate tool and each transistor type requires a specific loading gripper
- The full pipe with the components is inserted into the upper guide. A pneumatic system takes care of the clamping and positioning on the work station.
- The connection wires are first clamped by the wire holder and then shaped by the sliding matrix
- Gripper group and pipe holder are included
- Production: up to 3,000 pieces / hour
- Without pre-forming DIE module, without tool
- 200Vac