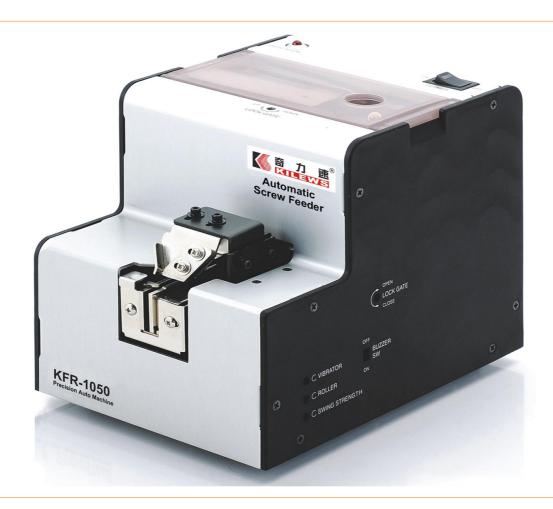

## Automatic screw separator for screws from 1.0 - 5.0 mm, 182 x 126 x 147 mm

- first adjustable screw separator
- one device for screw sizes from 1.0 to 5.0 mm adjustable in 11 steps
- maximum screw length 19 mm
- container capacity 200 to 220 cc
- adjustable also for top-heavy screws and screws with captive washers
- cost savings through easily adjustable feed rail
- Feeding speed is adjustable
- Sensors detect whether a screw is in the removal position and switch off the device automatically

• Input voltage: AC100V-240V 50/60Hz

• Dimensions: 182 x 126 x 147 mm

• Weight: 2.2 kg

• Screw sizes: 1.0 to 5.0 mm

• Screw length: up to 19 mm thread length

• Screw container: 200-220 ccm

| item number              | WL42194  |
|--------------------------|----------|
| model                    | KFR-1050 |
| manufacturer             | KILEWS   |
| manufacturer item number | KFR-1050 |
| length                   | 182 mm   |
| width                    | 126 mm   |
| height                   | 147 mm   |
| order unit               | 1 piece  |
| content unit             | 1 piece  |