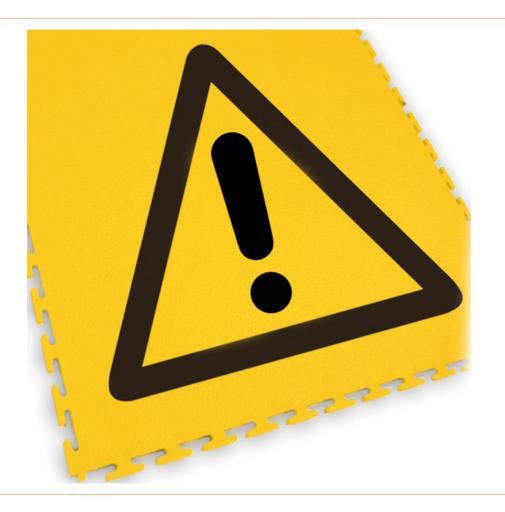

## Floor marking tile with logo danger, 1 piece, black/yellow, 500x500 mm

Ecotile's interlocking industrial tiles are suitable as floor tiles for commercial, domestic and light industrial applications to reduce dust and noise. The application should take place on hard surfaces. The floor tiles consist of an injection-moulded composite material that is ecologically sustainable.

Important: Please note the installation instructions for ecotile floor tiles. These instructions are available under "Documents" > "Download technical data sheet".

- Danger pictogram
- · black/yellow
- Dimensions: 500 mm x 500 mm