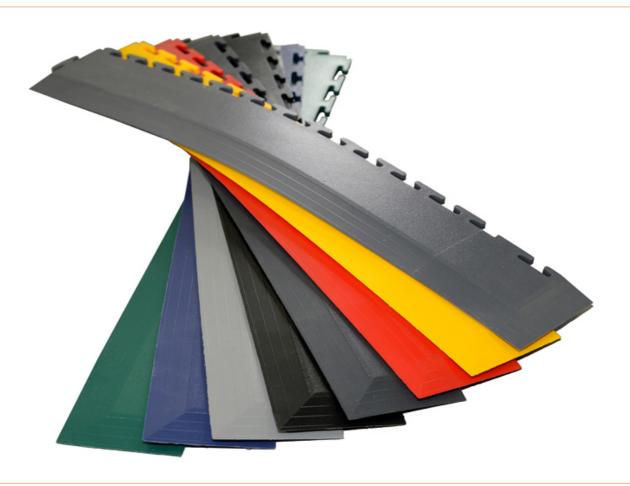

## PVC corner ramp, red, 1 piece, 7 mm > 1 mm, 590 x 90 mm

Ecotile's interlocking industrial tiles are suitable as floor tiles for commercial, domestic and light industrial applications to reduce dust and noise. The application should take place on hard surfaces. The floor tiles consist of an injection-moulded composite material that is ecologically sustainable.

Important: Please note the installation instructions for ecotile floor tiles. These instructions are available under "Documents" > "Download technical data sheet".

• Ramp from 7mm to 1mm

- Clip-On ramp sections
- Dimensions: 590 mm x 90 mm x 7 mm >1 mm