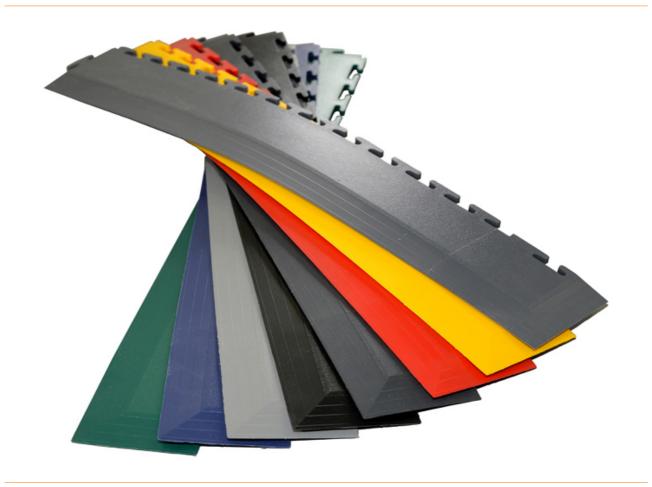

## PVC corner ramp, green, 1 piece, 7 mm > 1 mm, 590 x 90 mm

Ecotile's interlocking industrial tiles are suitable as floor tiles for commercial, domestic and light industrial applications to reduce dust and noise. The application should take place on hard surfaces. The floor tiles consist of an injection-moulded composite material that is ecologically sustainable.

Important: Please note the installation instructions for ecotile floor tiles. These instructions are available under "Documents" > "Download technical data sheet".

- Ramp from 7mm to 1mm
- Clip-On ramp sections
- Dimensions: 590 mm x 90 mm x 7 mm >1 mm

item number WL41887

model ecotile Flooring

Products for the electronic industry

| manufacturer             | ECOTILE     |
|--------------------------|-------------|
| manufacturer item number | E57.400/1   |
| length                   | 590 mm      |
| width                    | 90 mm       |
| order unit               | 1 piece     |
| content unit             | 1 piece     |
| colour manufacturer      | green       |
| Colour                   | green       |
| material                 | pvc         |
| type of lining           | corner ramp |
| properties lining        | smooth      |
| ESD safe                 | yes         |