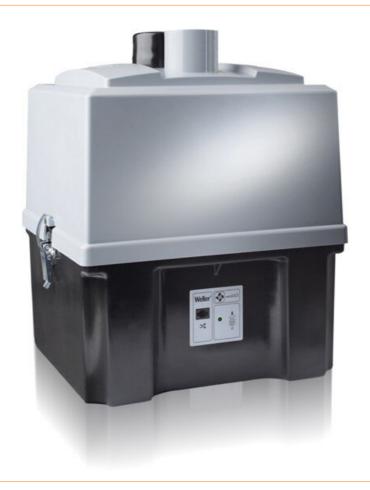

## Zero Smog EL 230V F/G extraction unit for soldering fumes, for 1-2 workstations, 150 m<sup>3</sup>/h at 2,500 Pa

- Extraction unit for 1 to 2 workstations
- Medium fine dust pre-filter M5, which can be changed separately without having to change the main filter
- Large HEPA H13 filter surface with 2.4 m² for particularly long filter service life
- Activated carbon granulate filter for effective gas cleaning
- Portable extraction unit, ideal for placement under the workbench or next to the workstation
- Easy filter change
- Variable power control with 4 speed settings
- Electronic filter monitoring and filter alarm for timely filter change
- Particularly long service life thanks to powerful and brushless EC turbine