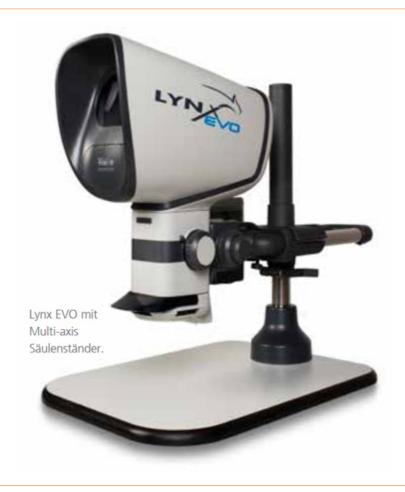

## Multi-axis stand for LynxEVO

- for multi-axis stands
- without base plate
- Precise and robust, ideal for industrial applications requiring as large a work surface a possible
- More freedom of movement to inspect large parts (max. extension: 439 mm)
- Integrated gas spring allows height adjustment with a counterweight for fast and effortless operation.
- Easy switching between tall and flat objects
- Net weight: 26.6 kg
- Gross weight: 30.8 kg
- Height (without platform base): 695 mm max.