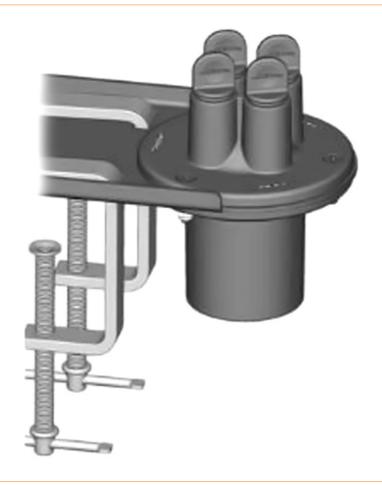

## ESD hose connection with table holder

- When the handpiece is returned to the stand, the valve closes in the working area and the stand valve opens to absorb vapors.
- connects flex-arm / suction hose
- incl. caps 0019101
- for up to four stands
- with clamps for table mounting

Products for the electronic industry

| width                 | 101 mm                                                                               |
|-----------------------|--------------------------------------------------------------------------------------|
| height                | 116 mm                                                                               |
| length with packaging | 230 mm                                                                               |
| width with packaging  | 135 mm                                                                               |
| height with packaging | 130 mm                                                                               |
| scope of supply       | 1x suction nozzle incl. caps 2x table clamp 2x screw 2x washer 1x instruction manual |
| order unit            | 1 piece                                                                              |
| content unit          | 1 piece                                                                              |
| diameter              | 90 mm                                                                                |
| ESD safe              | yes                                                                                  |