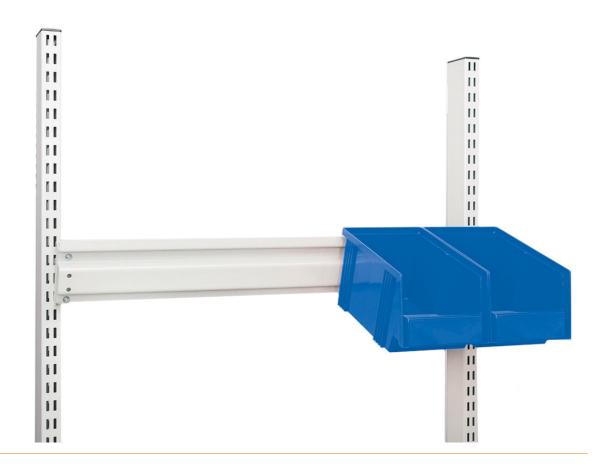

## Suspension strip M1200, 1167 x 100 mm, ESD

Space-saving hanging rails ensure an ergonomic working posture.

- WxH 1167x100 mm
- RAL7035
- suitable for module M1200
- suitable for product family Concept Worktable, LMT Worktable, TowerLine Worktable and TP Worktable
- suitable for Concept worktable, LMT worktable, TowerLine worktable and TP worktable [https://3d.treston.com/?duid=weidinger\_en|Design your individual workstation with the TRESTON 3D configurator]