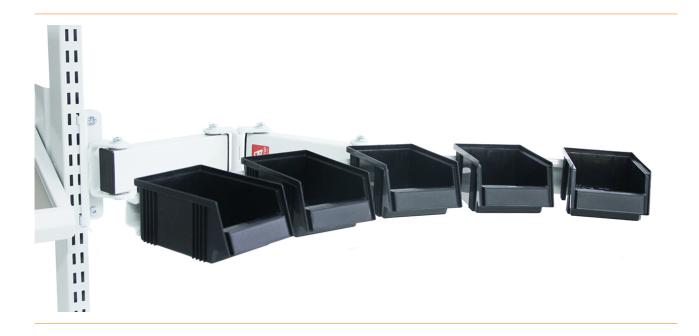

## Curved suspension strip with swivel arm, 770x54 mm, ESD

Curved hanging rail with arm. Can be extended with an additional curved hanging rail.

- WxD 770x54 mm
- suitable for: Concept workbench, LMT workbench, TowerLine workbench, TP workbench, TP grid tube frame, Workshop workbench, TED electric workbench