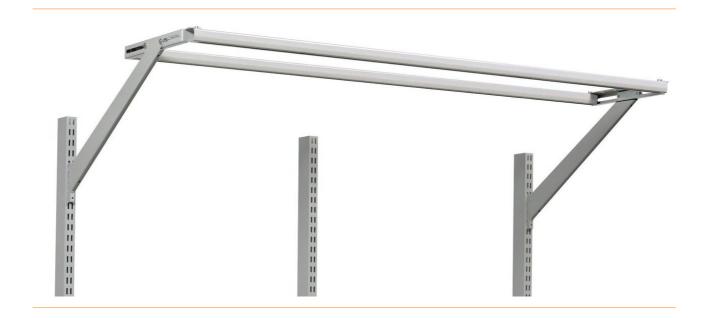

## Rack for lights and spring balancers M1200/B1200

Frame adjustable in height and depth for mounting lights and power tools. Mounting on the upright grid tubes.

- suitable for module 1xM1200
- RAL7035
- Load capacity, 15 kg