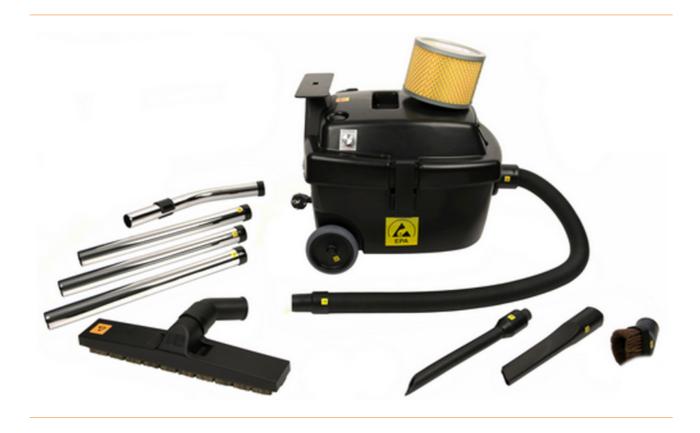

## ESD vacuum cleaner ISO 7, 1100 Watt, 12 Liter

Conductive floor vacuum cleaner with microbacterial control filter system for use in ESD protection zones (EPA) of highly sensitive systems. With blow and suction function. Suitable for clean rooms. The suction power is controlled by a fully electronic vacuum motor with volume control.

- multi-stage filter system (3-stage HEPA ISO 7 filter system)
- overheating protection
- Typical surface resistance: 107-108 Ohm
- Capacity: approx. 12 litres
- 1100 W / 220V
- Noise level: 64 dB (A)
- Conforms to EN / IEC 61340-5-1
- Surface: black
- Material: permanently electrostatically volume-conductive polypropylene

| item number  | WL41132            |
|--------------|--------------------|
| model        | 888-ESD-S GS ISO-7 |
| manufacturer | MUNTZ              |

Products for the electronic industry

| length                     | 390 mm                                                                          |
|----------------------------|---------------------------------------------------------------------------------|
| width                      | 340 mm                                                                          |
| height                     | 425 mm                                                                          |
| scope of supply            | 10 m cable<br>3 m suction hose<br>1.3 m Suction pipe<br>4 different attachments |
| order unit                 | 1 piece                                                                         |
| content unit               | 1 piece                                                                         |
| colour manufacturer        | black                                                                           |
| Colour                     | black                                                                           |
| material housing           | polypropylene                                                                   |
| typical bleeder resistance | 10 <sup>7</sup> -10 <sup>8</sup> Ohm                                            |
| power                      | 1100 W                                                                          |
| Noise level                | 64 dBA                                                                          |
| capacity                   | 12                                                                              |
| Maximum suction power      | 210 mBar                                                                        |
| filtration system          | 3-stufig                                                                        |
| ESD safe                   | yes                                                                             |