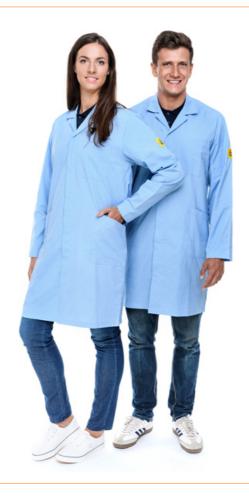

## ESD work coat Eco Line, light blue, 4XL

Our SafeGuard ESD coats are lightweight, breathable and therefore comfortable to wear. The Eco Line has a basis weight of 140 g/m2 and is therefore very light and comfortable to wear. In addition, the two side pockets and the hidden row of buttons are very practical, the ESD logo is embroidered on the sleeves. Carbonized yarn is incorporated into the fabric to ensure the conductivity. The ESD work coat naturally meets the requirements of DIN EN 61340-5-1.

- Unisex design
- 3/4 length of clothing
- Conductive yarn: 4x4 mm pitch
- Typical point-to-point resistance Rp-p =  $10^6$  - $10^7$  Ohm

item number WL41097

model SG-AM-HB-140-L-Eco Line

Products for the electronic industry

| model line                                   | Eco Line                                                                                                                                        |
|----------------------------------------------|-------------------------------------------------------------------------------------------------------------------------------------------------|
| manufacturer                                 | SAFEGUARD                                                                                                                                       |
| manufacturer item number                     | SG-AM-HB-140-L-ECO LINE-4XL                                                                                                                     |
| length with packaging                        | 360 mm                                                                                                                                          |
| width with packaging                         | 300 mm                                                                                                                                          |
| height with packaging                        | 20 mm                                                                                                                                           |
| order unit                                   | 1 piece                                                                                                                                         |
| content unit                                 | 1 piece                                                                                                                                         |
| Colour                                       | blue                                                                                                                                            |
| product series                               | Safeguard Eco Line                                                                                                                              |
| gender                                       | unisex                                                                                                                                          |
| Typical surface resistance (Rpp)             | 10 <sup>5</sup> Ohm – 10 <sup>7</sup> Ohm                                                                                                       |
| basic colour clothing                        | light blue                                                                                                                                      |
| size                                         | 4XL                                                                                                                                             |
| sleeve's length                              | long sleeves                                                                                                                                    |
| features clothing                            | 2 side pockets, snap fasteners on the sleeves, ESD logo on the sleeve, button border covered with fabric, lapel collar, concealed button border |
| material composition                         | 63% PES, 33% cotton, 4% carbonized yarn                                                                                                         |
| fastener                                     | Push button border                                                                                                                              |
| basis weight                                 | 140 g/m²                                                                                                                                        |
| ESD certification acc. to IEC 61340-5-1:2016 | yes                                                                                                                                             |
| ESD safe                                     | yes                                                                                                                                             |