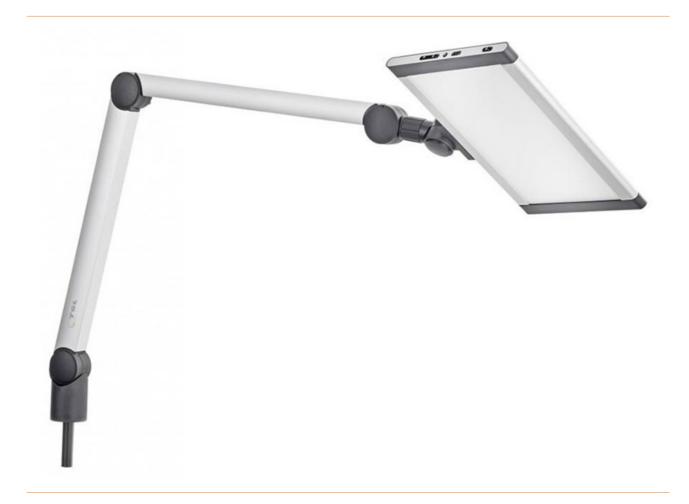

## LED area light 0.5A, with articulated arm, 24W, 300mm with light control, diffuse

- PL151x3, with articulated arm
- light colour cold to warm white
- diffuser for uniform distribution of light
- Point prismatic: produces glare-free, wide-area light, reducing luminance and preventing multiple shadows on the work surface
- · Light control at the head
- steplessly dimmable from 0-100
- colour temperature continuously adjustable from 3.500 6.500K
- up to 3 colour settings can be stored
- Possibility of adjusting the color setting can be locked
- For table mounting with articulated arm for variable distance
- M8 flange plug
- dim. lamp body: 303 x 197 x 15 mm

Products for the electronic industry

• Rated current: 500mA • Rated power: 24W • Rated voltage: 48 VDC

• Protection class front and rear: IP 20

• Scattering angle: diffuse

• Temperature range: -10°C to +40°C

• Housing: aluminium Cover: PMMA/PC

• Delivery without table mounting, for commissioning a table mounting and the power supply unit WL40706 No. 8705401 are necessary (see accessories)

| item number                | WL40704                     |
|----------------------------|-----------------------------|
| model                      | PL151x3                     |
| manufacturer               | TSL-ESCHA                   |
| manufacturer item number   | 8705234                     |
| order unit                 | 1 piece                     |
| content unit               | 1 piece                     |
| Lamp or magnifier type     | Surface light               |
|                            |                             |
| dimmable                   | yes                         |
| dimmable power             | yes<br>24 W                 |
|                            |                             |
| power                      | 24 W                        |
| power equipping            | 24 W<br>52 LEDs             |
| power equipping attachment | 24 W 52 LEDs Table mounting |