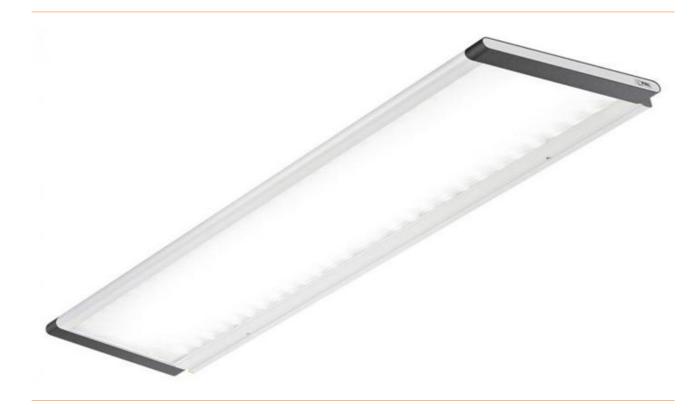

## LED area light, 1,5A, 72W, 800mm, with light control

- light color cold to warm white
- extremely flat housing
- Point prismatic: creates glare-free, flat light, reducing luminance and preventing multiple shadows on the work surface
- · Light control at the head
- steplessly dimmable from 0-100
- color temperature continuously adjustable from 3.500 6.500K
- up to 3 color settings can be stored
- possibility of adjusting the color setting can be locked is mounted on profiles or walls and illuminates the workplace from a greater distance
- M8 flange connector
- dimensions: 825 x 198 x 31 mm
- rated current: 1450mA
- rated power: 72W
- Operating voltage: 48V
- Protection class front and rear: IP 20
- Scattering angle: approx. 60
- Temperature range: -10°C-to +40°C
- Housing: aluminum

• cover: PMMA/PC

 $\bullet$  accessories necessary for commissioning: cable WL40709 - no. 8705413 and power supply WL40708 - no. 8705410

| item number              | WL40703       |
|--------------------------|---------------|
| model                    | PL151x8       |
| manufacturer             | TSL-ESCHA     |
| manufacturer item number | 8705398       |
| order unit               | 1 piece       |
| content unit             | 1 piece       |
| Lamp or magnifier type   | Surface light |
| dimmable                 | yes           |
| power                    | 72 W          |
| attachment               | Wall mounting |
| housing colour           | silver        |
| protection class         | 20            |
| ESD safe                 | no            |