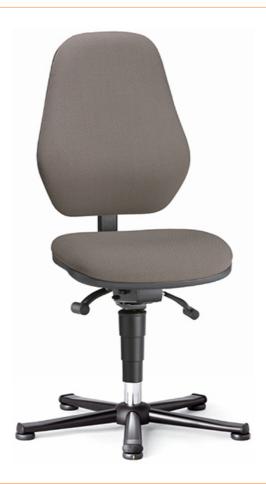

## ESD chair BASIC 1 with glider, fabric Duotec black, permanent contact and seat inclination, backrest 530 mm

The ESD chair Basic 1 with glides can be individually adjusted thanks to the permanent contact mechanism with adjustable seat inclination. The height of the backrest can also be adjusted to create an ergonomic sitting posture.

- Backrest height adjustment
- steel base
- Note: The backrest is not conductive and the chair cannot be used within an EPA!

| item number  | WL40340    |  |
|--------------|------------|--|
| model        | 9154E-9801 |  |
| model line   | Basic      |  |
| manufacturer | BIMOS      |  |
|              |            |  |