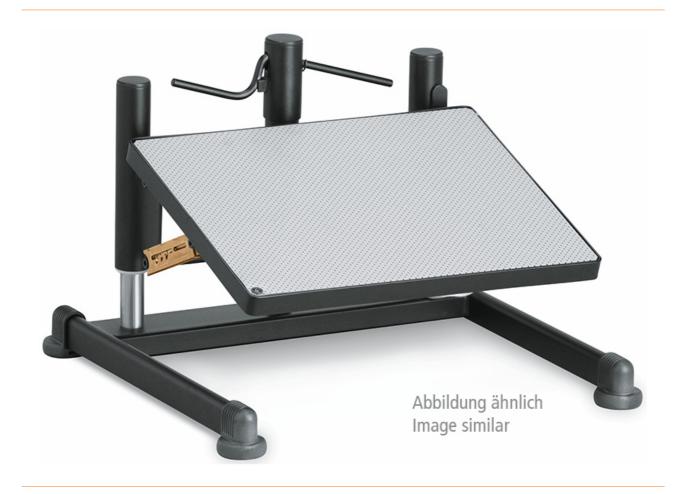

## Foot rest with gas spring height adjustment, with glider

- Height adjustable from 100 340 mm by gas spring
- Inclination adjustable from 8° to 25
- With anti-slip, grooved rubber pad
- Sturdy frame made of precision steel tube with glides made of abrasion-resistant plastic
- Epoxy resin coated, black
- weight: 11,0 kg
- L x W x H: 540 x 440 x 540 cm

| item number              | WL40339  |
|--------------------------|----------|
| model                    | 9455-217 |
| model line               | Footrest |
| manufacturer             | BIMOS    |
| manufacturer item number | 9455-217 |
|                          |          |

Products for the electronic industry

| length                 | 540 mm             |
|------------------------|--------------------|
| width                  | 440 mm             |
| height                 | 540 mm             |
| order unit             | 1 piece            |
| content unit           | 1 piece            |
| colour manufacturer    | black              |
| Colour                 | black              |
| type height adjustment | gas spring         |
| height adjustable      | 100 – 340 mm       |
| material               | Epoxy resin coated |
| self-weight            | 11 kg              |
| type of chair          | glides             |
| ESD safe               | no                 |