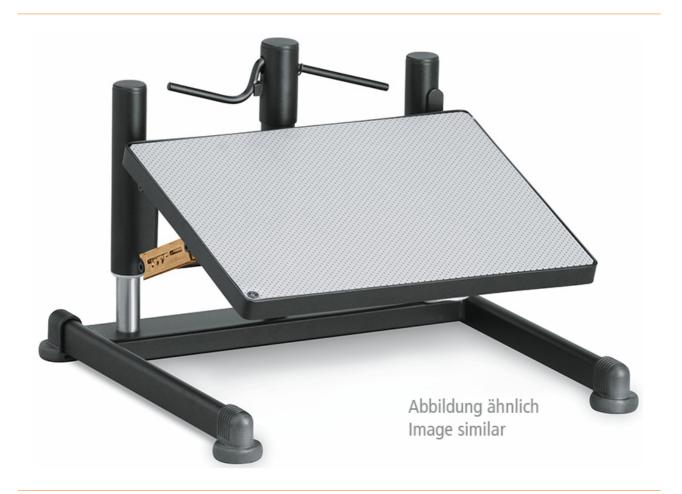

## Footrest with clamping lever height adjustment, with glider

- Height adjustable from 65 410 mm by clamping lever
- Inclination adjustable from 8° to 25
- With anti-slip, grooved rubber pad
- Sturdy frame made of precision steel tube with glides made of abrasion-resistant plastic
- Epoxy resin coated, black
- weight: 8,0 kg
- L x W x H: 650 x 635 x 225 cm

| item number              | WL40338  |
|--------------------------|----------|
| model                    | 9450-217 |
| model line               | Footrest |
| manufacturer             | BIMOS    |
| manufacturer item number | 9450-217 |

Products for the electronic industry

| length                 | 650 mm             |
|------------------------|--------------------|
| width                  | 635 mm             |
| height                 | 225 mm             |
| order unit             | 1 piece            |
| content unit           | 1 piece            |
| colour manufacturer    | black              |
| Colour                 | black              |
| type height adjustment | clamping lever     |
| height adjustable      | 65 – 410 mm        |
| material               | Epoxy resin coated |
| self-weight            | 8 kg               |
| type of chair          | glides             |
| ESD safe               | no                 |
|                        |                    |