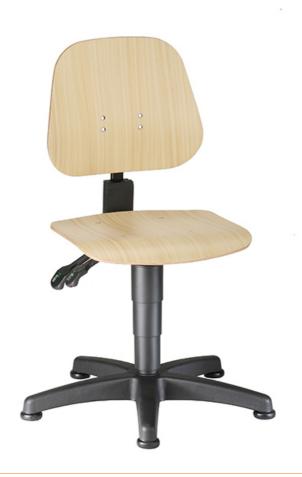

## Work chair Unitec 1 with glider, beech plywood

Simple but good - this is how you could describe the Unitec 1 work chair with glides. The generous seat and backrest make it possible to sit comfortably at the workplace. The chair can be individually adjusted with the permanent contact backrest.

- Backrest height adjustment
- plastic base

| item number              | WL40289   |
|--------------------------|-----------|
| model                    | 9650-3000 |
| model line               | Unitec    |
| manufacturer             | BIMOS     |
| manufacturer item number | 9650-3000 |
| order unit               | 1 piece   |

Products for the electronic industry

| content unit                | 1 piece                     |
|-----------------------------|-----------------------------|
| type of chair               | glides                      |
| Mechanics                   | Permanent contact mechanism |
| colour upholstery           | brown                       |
| material upholstery         | Beech plywood               |
| five-star base              | yes                         |
| chair frame colour          | black                       |
| gas spring                  | yes                         |
| permanent contact mechanism | yes                         |
| seat height adjustment      | 440 – 620 mm                |
| ESD safe                    | no                          |