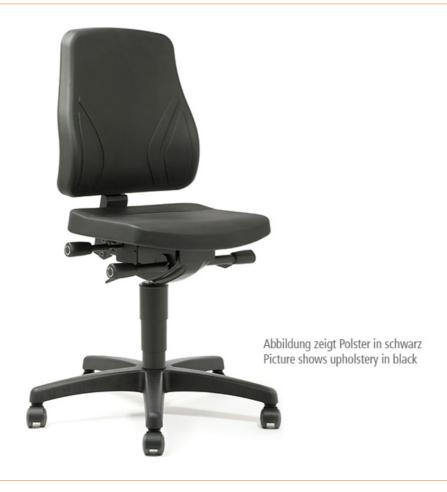

## Work chair All-In-One Trend 2, castors, integral foam black

The work chair All-In-One Trend 2 offers excellent ergonomic features and is therefore very well suited for daily use in the office or industry. Thanks to the synchronous technology with weight regulation, the Bimos chair can be adjusted to the employee and enables comfortable sitting at the workplace.

• Work swivel chair with synchronous technology, weight regulation, seat tilt adjustment and seat depth adjustment

- Backrest height adjustment
- Steel base black coated

| item number  | WL40276          |
|--------------|------------------|
| model        | 9633-2000        |
| model line   | All-in-one Trend |
| manufacturer | BIMOS            |

Products for the electronic industry

| manufacturer item number        | 9633-2000              |
|---------------------------------|------------------------|
| order unit                      | 1 piece                |
| content unit                    | 1 piece                |
| type of chair                   | castors                |
| Mechanics                       | Synchronous technology |
| colour upholstery               | black                  |
| material upholstery             | integral foam          |
| five-star base                  | yes                    |
|                                 |                        |
| chair frame colour              | black                  |
| gas spring                      | black<br>yes           |
|                                 |                        |
| gas spring                      | yes                    |
| gas spring<br>weight regulation | yes<br>yes             |