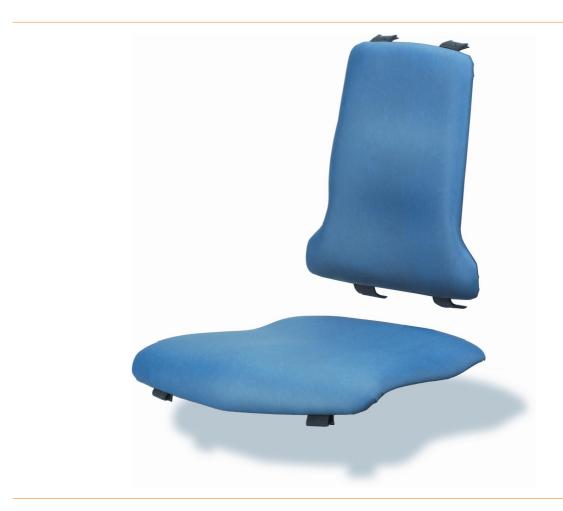

## Sintec changeable upholstery, with lumbar support imitation leather blue

Washable upholstery with Skai cover. Antibacterial, antimicrobial and antifungal

- quick and easy to attach by hooking in
- can be retrofitted at any time
- Increases seat height by 20 mm