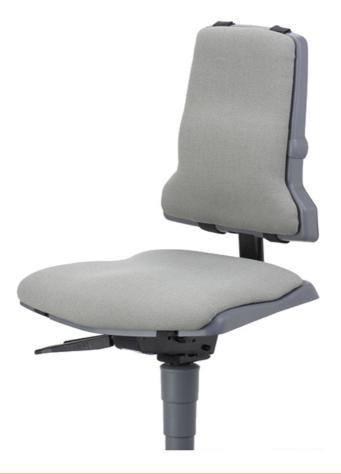

## Sintec interchangeable upholstery, with lumbar support fabric Duotec grey

Soft, breathable cushion with hard-wearing upholstery fabric.

- quick and easy to attach by hooking in
- can be retrofitted at any time
- Increases seat height by 20 mm