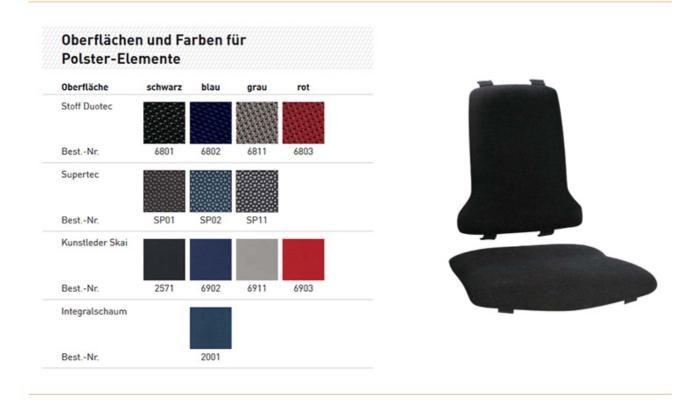

## Sintec changeable upholstery imitation leather, red

Washable upholstery with Skai cover. Antibacterial, antimicrobial and antifungal

- quick and easy to attach by hooking in
- can be retrofitted at any time
- Increases seat height by 20 mm

| item number              | WL40193           |
|--------------------------|-------------------|
| model                    | 9875-6903         |
| model line               | Sintec            |
| manufacturer             | BIMOS             |
| manufacturer item number | 9875-6903         |
| order unit               | 1 piece           |
| content unit             | 1 piece           |
| colour upholstery        | red               |
| material upholstery      | imitation leather |
| ESD safe                 | no                |