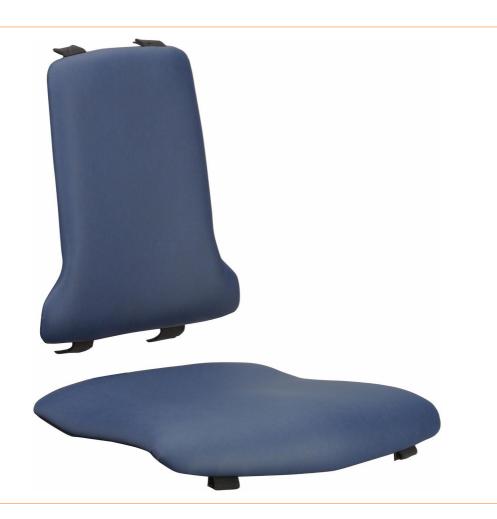

## Sintec interchangeable upholstery imitation leather, blue

Washable upholstery with Skai cover. Antibacterial, antimicrobial and antifungal

- quick and easy to attach by hooking in
- can be retrofitted at any time
- Increases seat height by 20 mm

Products for the electronic industry

| colour upholstery   | blue              |
|---------------------|-------------------|
| material upholstery | imitation leather |
| ESD safe            | no                |