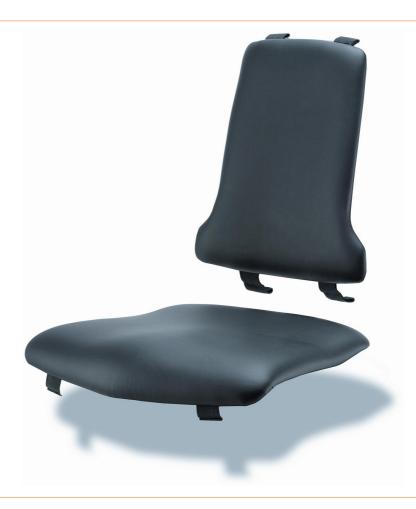

## Sintec interchangeable upholstery imitation leather, black

Washable upholstery with Skai cover. Antibacterial, antimicrobial and antifungal

- quick and easy to attach by hooking in
- can be retrofitted at any time
- Increases seat height by 20 mm

Products for the electronic industry

| colour upholstery   | black             |
|---------------------|-------------------|
| material upholstery | imitation leather |
| ESD safe            | no                |