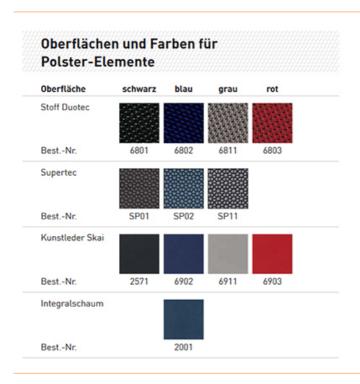

## Sintec Interchangeable pad integral foam, blue

Easy to clean, washable, robust and resistant to light acids and alkalis as well as mechanical effects. Structured surface for good climate comfort.

- quick and easy to attach by hooking in
- can be retrofitted at any time
- Increases seat height by 20 mm

| item number              | WL40186       |
|--------------------------|---------------|
| model                    | 9865-2001     |
| model line               | Sintec        |
| manufacturer             | BIMOS         |
| manufacturer item number | 9865-2001     |
| order unit               | 1 piece       |
| content unit             | 1 piece       |
| colour upholstery        | blue          |
| material upholstery      | integral foam |
| ESD safe                 | no            |