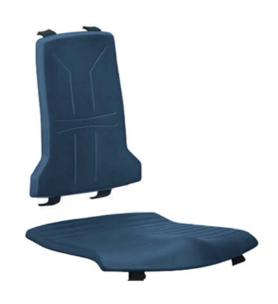

## Sintec Interchangeable pad integral foam, blue

Easy to clean, washable, robust and resistant to light acids and alkalis as well as mechanical effects. Structured surface for good climate comfort.

- quick and easy to attach by hooking in
- can be retrofitted at any time
- Increases seat height by 20 mm

| item number              | WL40186       |
|--------------------------|---------------|
| model                    | 9865-2001     |
| model line               | Sintec        |
| manufacturer             | BIMOS         |
| manufacturer item number | 9865-2001     |
| order unit               | 1 piece       |
| content unit             | 1 piece       |
| colour upholstery        | blue          |
| material upholstery      | integral foam |
| ESD safe                 | no            |