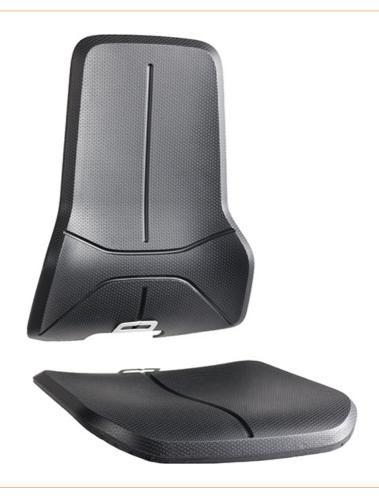

## Upholstery for work chair Neon, integral foam black

With the innovation 1+1 system, Neon upholstery can be adapted to the respective working environment with just one clicklChair can only be fitted with upholstery element

- Extremely robust, durable, washable, withstands mechanical influences
- resistant to flying sparks, insensitive to light acids and alkalis.

| item number              | WL40172   |
|--------------------------|-----------|
| model                    | 9588-2000 |
| model line               | Neon      |
| manufacturer             | BIMOS     |
| manufacturer item number | 9588-2000 |
| order unit               | 1 piece   |
| content unit             | 1 piece   |

Products for the electronic industry

| colour upholstery   | black         |
|---------------------|---------------|
| material upholstery | integral foam |
| ESD safe            | по            |

Products for the electronic industry