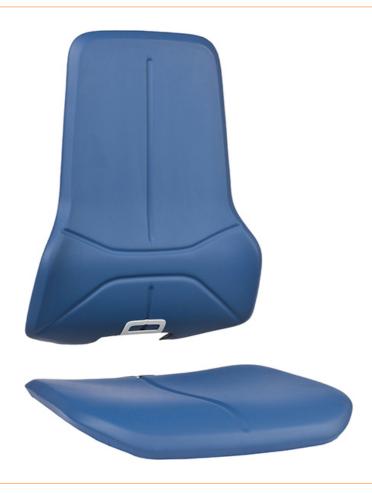

## Upholstery for work chair Neon, imitation leather blue

With the innovation 1+1 system, Neon upholstery can be adapted to the respective working environment with just one clicklChair can only be fitted with upholstery element

- washable, easy to clean, insensitive to oils and disinfectants
- soft and comfortable

| item number              | WL40170   |
|--------------------------|-----------|
| model                    | 9588-MG02 |
| model line               | Neon      |
| manufacturer             | BIMOS     |
| manufacturer item number | 9588-MG02 |
| order unit               | 1 piece   |
| content unit             | 1 piece   |

Products for the electronic industry

| colour upholstery   | blue              |
|---------------------|-------------------|
| material upholstery | imitation leather |
| ESD safe            | no                |