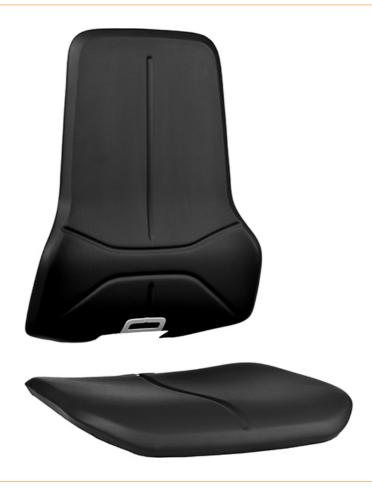

## Upholstery for work chair Neon, imitation leather black

With the innovation 1+1 system, Neon upholstery can be adapted to the respective working environment with just one clicklChair can only be fitted with upholstery element