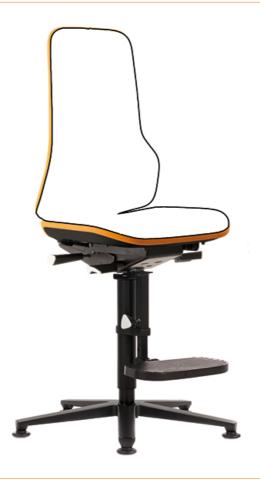

## Neon 3 with glider and climbing aid, Flexband orange, Synchrontechnik

The Neon 3 with climbing aid and glider is ideal for slightly higher workplaces. The Bimos work chair impresses with its ergonomic features. Another characteristic feature is the flex strap that protects the chair and its surroundings.

- Work swivel chair with synchronous technology and ergonomics package (weight adjustment, seat depth adjustment, seat tilt adjustment, backrest height adjustment)
- Seat and backrest without upholstery (basic chair)
- aluminium base
- · Chair consists of steel construction

| item number | WL40165        |
|-------------|----------------|
| model       | 9571-9999-3279 |
| model line  | Neon           |

Products for the electronic industry

| manufacturer             | BIMOS                  |
|--------------------------|------------------------|
| manufacturer item number | 9571-9999-3279         |
| order unit               | 1 piece                |
| content unit             | 1 piece                |
| type of chair            | glides                 |
| Mechanics                | Synchronous technology |
| five-star base           | yes                    |
| footrest                 | yes                    |
| gas spring               | yes                    |
| weight regulation        | yes                    |
| seat height adjustment   | 590 – 870 mm           |
| synchronous technology   | yes                    |
| ESD safe                 | no                     |