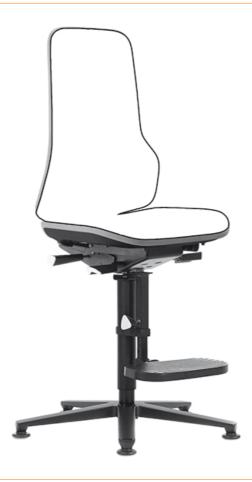

## Neon 3 with glider and climbing aid, Flexband grey, Synchrontechnik

The Neon 3 with climbing aid and glider is ideal for slightly higher workplaces. The Bimos work chair impresses with its ergonomic features. Another characteristic feature is the flex strap that protects the chair and its surroundings.

- Work swivel chair with synchronous technology and ergonomics package (weight adjustment, seat depth adjustment, seat tilt adjustment, backrest height adjustment)
- Seat and backrest without upholstery (basic chair)
- aluminium base
- · Chair consists of steel construction

| item number | WL40164        |
|-------------|----------------|
| model       | 9571-9999-3278 |
| model line  | Neon           |

Products for the electronic industry

| manufacturer             | BIMOS                  |
|--------------------------|------------------------|
| manufacturer item number | 9571-9999-3278         |
| order unit               | 1 piece                |
| content unit             | 1 piece                |
| type of chair            | glides                 |
| Mechanics                | Synchronous technology |
| five-star base           | yes                    |
| footrest                 | yes                    |
| gas spring               | yes                    |
| weight regulation        | yes                    |
| seat height adjustment   | 590 – 870 mm           |
| synchronous technology   | yes                    |
| ESD safe                 | no                     |