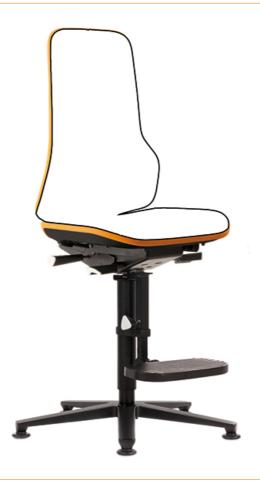

## Neon 3 work chair glider and climbing aid, Flexband orange, permanent contact

The Neon 3 work chair from Bimos is equipped with a glider and an ascent aid, making it particularly suitable for higher workplaces. With the help of the permanent contact backrest and the ergonomics package, the work chair can be perfectly adapted to the respective requirements.

- Work swivel chair with permanent contact mechanism and ergonomics package (weight adjustment, seat depth adjustment, seat tilt adjustment, backrest height adjustment)
- Seat and backrest without upholstery (basic chair)
- aluminium base
- · Chair consists of steel construction

item number WL40153

model 9561-9999-3279

| model line                  | Neon                        |
|-----------------------------|-----------------------------|
| manufacturer                | BIMOS                       |
| manufacturer item number    | 9561-9999-3279              |
| order unit                  | 1 piece                     |
| content unit                | 1 piece                     |
| type of chair               | glides                      |
| Mechanics                   | Permanent contact mechanism |
| five-star base              | yes                         |
| footrest                    | yes                         |
| chair frame colour          | black                       |
| gas spring                  | yes                         |
| weight regulation           | yes                         |
| permanent contact mechanism | yes                         |
| seat height adjustment      | 590 – 870 mm                |
| ESD safe                    | no                          |