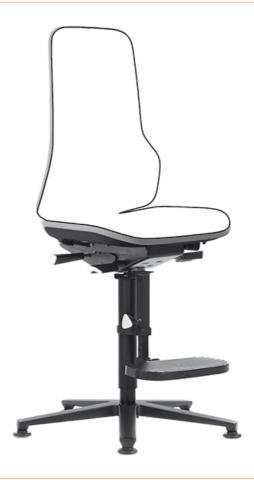

## Neon 3 work chair glider and climbing aid, Flexband grey, permanent contact

The Neon 3 work chair from Bimos is equipped with a glider and an ascent aid, making it particularly suitable for higher workplaces. With the help of the permanent contact backrest and the ergonomics package, the work chair can be perfectly adapted to the respective requirements.

- Work swivel chair with permanent contact mechanism and ergonomics package (weight adjustment, seat depth adjustment, seat tilt adjustment, backrest height adjustment)
- Seat and backrest without upholstery (basic chair)
- aluminium base
- · Chair consists of steel construction

item number WL40152

model 9561-9999-3278

| model line                  | Neon                        |
|-----------------------------|-----------------------------|
| manufacturer                | BIMOS                       |
| manufacturer item number    | 9561-9999-3278              |
| order unit                  | 1 piece                     |
| content unit                | 1 piece                     |
| type of chair               | glides                      |
| Mechanics                   | Permanent contact mechanism |
| five-star base              | yes                         |
| footrest                    | yes                         |
| chair frame colour          | black                       |
| gas spring                  | yes                         |
| weight regulation           | yes                         |
| permanent contact mechanism | yes                         |
| seat height adjustment      | 590 – 870 mm                |
| ESD safe                    | no                          |