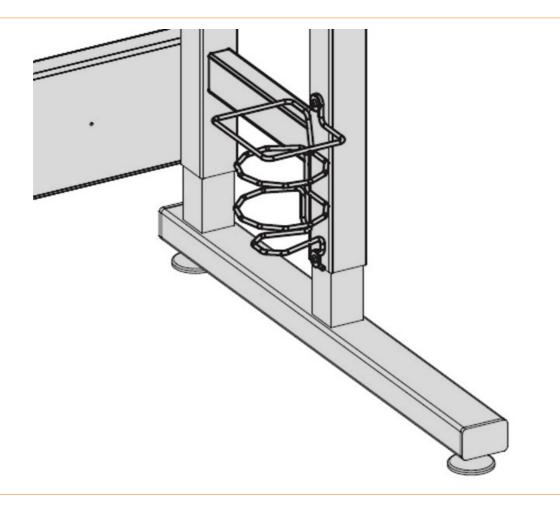

## Bottle holder Sintro, d=95 mm

The bottle holder for the Sintro workstation system enables a bottle to be conveniently parked directly in the work area.

- Basket for bottles up to d = 95 mm
- applicable for the work table system SINTRO by Karl