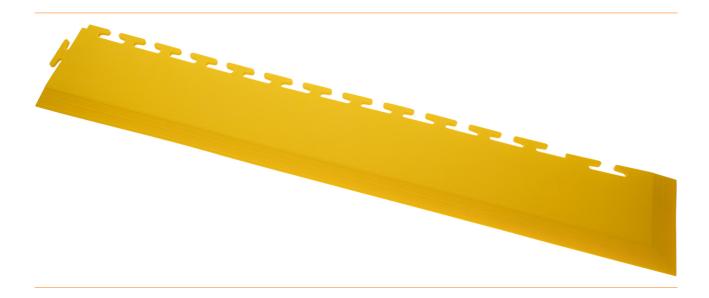

## PVC Corner ramp, from 5 mm to 1 mm, yellow, 590 x 90 mm

Important: Please note the installation instructions for ecotile floor tiles. These instructions are available under "Documents" > "Download technical data sheet".

- Ramp from 5mm to 1mm
- length 590 mm x width 90 mm
- for the safe closure of exposed tiles in doors or around free-standing areas

| item number              | WL40031          |
|--------------------------|------------------|
| model                    | ecotile Flooring |
| manufacturer             | ECOTILE          |
| manufacturer item number | E55.600/1        |
| length                   | 590 mm           |
| width                    | 90 mm            |
| order unit               | 1 piece          |
| content unit             | 1 piece          |
| colour manufacturer      | yellow           |
| Colour                   | yellow           |
| surface texture          | hard             |
| type of lining           | corner ramp      |
| ESD safe                 | yes              |